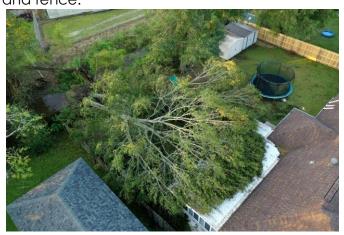

Associate name: Sterling Francis

Role: Merchandiser

RNDC Work Location: Lafayette, LA

Date of Hire: October 2001

Describe your situation when the natural disaster occurred.
 Hurricane Delta caused a tree to uproot, which caused damage to patio roof and fence.