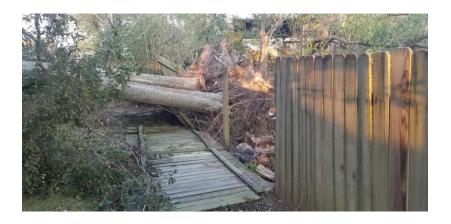

Associate name: Sterling Francis

Role: Merchandiser

RNDC Work Location: Lafayette, LA

Date of Hire: October 2001

Describe your situation when the natural disaster occurred.
 Hurricane Delta caused a tree to uproot, which caused damage to patio roof and fence.